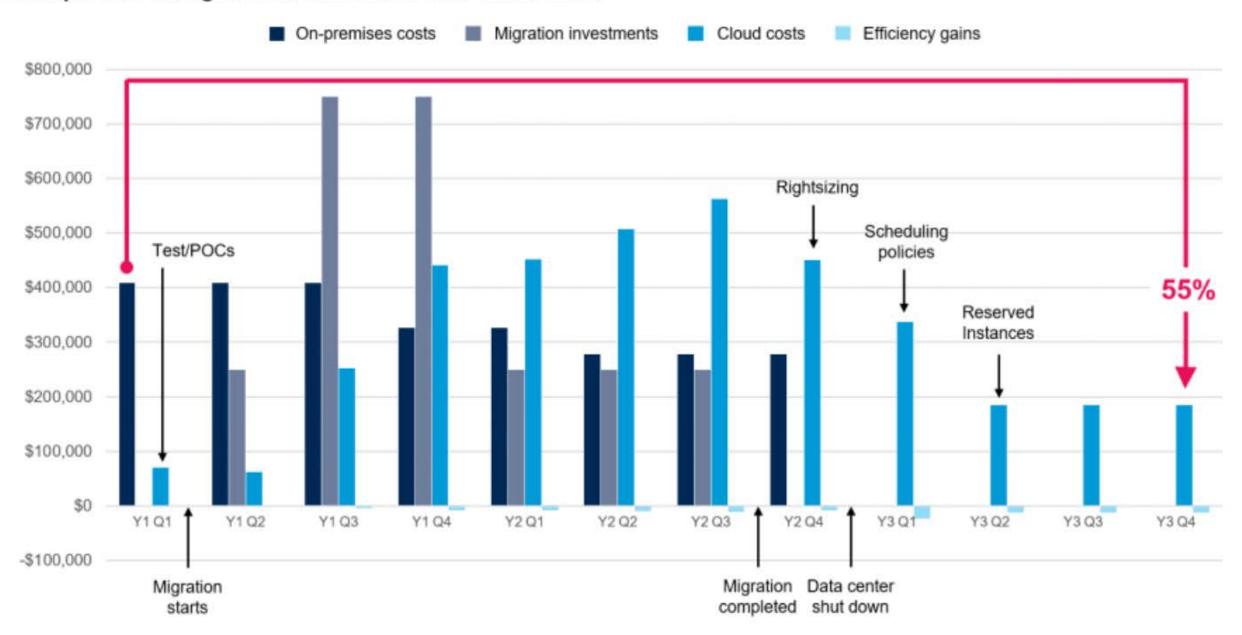

#### **Example TCO of Migration to Cloud laaS Over Three Years**

© 2018 Gartner, Inc.

#### **Key Points**

- Consider components separately
- Cloud is a matter of perspective on each
- Doesn't have to be all-or-nothing (e.g. all AWS)
- ROI depends on numerous contextual factors
- Invest where you differentiate, divest where you don't
- Understand every aspect of your contracts
- Plan your exit strategy at the outset
- BCNET can help facilitate