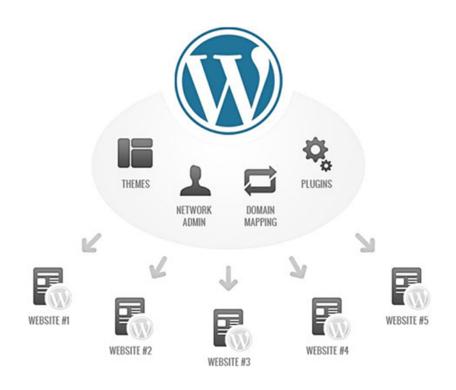

## **WORDPRESS MULTISITE**

#### **WORDPRESS MULTISITE**

Network versus site

Network of sites, rather than one site

Adapt administration practices

**Network Admin** 

"Superadmins"

Admins site by site

Subdomains or subfolders structure

Choose between;

Janedoe.eportfolios.capilanou.ca or

Eportfolios.capilanou.ca/janedoe

Shared plugins and themes

One plugin, many sites

One theme many sites

Centralized updates

**Update Wordpress once** 