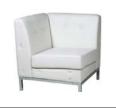

**EXHIBITOR MOVE-OUT:** Wednesday, April 2, 2025 5:00 pm - 7:00 pm

**BOOTH EQUIPMENT:** Each 6' x 10 and 6' x 20' booth space includes the following:

> 8' high drapery backwall - blue 3' high drapery sidewall - blue One (1) 6' x 2' skirted table – blue Two (2) fabric sled base chairs