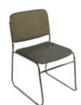

**EXHIBITOR MOVE-OUT:** Wednesday, April 2, 2025 5:00 pm - 7:00 pm

**BOOTH EQUIPMENT:** Each 6' x 10 and 6' x 20' booth space includes the following:

> 8' high drapery backwall - blue 3' high drapery sidewall - blue One (1) 6' x 2' skirted table – blue Two (2) fabric sled base chairs