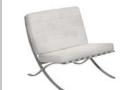

**EXHIBITOR MOVE-OUT:** Wednesday, April 2, 2025 5:00 pm - 7:00 pm

**BOOTH EQUIPMENT:** Each 6' x 10 and 6' x 20' booth space includes the following:

> 8' high drapery backwall - blue 3' high drapery sidewall - blue One (1) 6' x 2' skirted table – blue Two (2) fabric sled base chairs