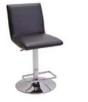

**EXHIBITOR MOVE-OUT:** Wednesday, April 2, 2025 5:00 pm - 7:00 pm

**BOOTH EQUIPMENT:** Each 6' x 10 and 6' x 20' booth space includes the following:

> 8' high drapery backwall - blue 3' high drapery sidewall - blue One (1) 6' x 2' skirted table – blue Two (2) fabric sled base chairs