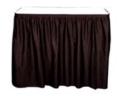

**EXHIBITOR MOVE-OUT:** Wednesday, April 2, 2025 5:00 pm - 7:00 pm

**BOOTH EQUIPMENT:** Each 6' x 10 and 6' x 20' booth space includes the following:

> 8' high drapery backwall - blue 3' high drapery sidewall - blue One (1) 6' x 2' skirted table – blue Two (2) fabric sled base chairs