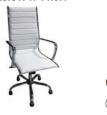

**EXHIBITOR MOVE-OUT:** Wednesday, April 2, 2025 5:00 pm - 7:00 pm

**BOOTH EQUIPMENT:** Each 6' x 10 and 6' x 20' booth space includes the following:

> 8' high drapery backwall - blue 3' high drapery sidewall - blue One (1) 6' x 2' skirted table – blue Two (2) fabric sled base chairs