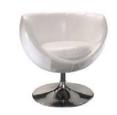

**EXHIBITOR MOVE-OUT:** Wednesday, April 2, 2025 5:00 pm - 7:00 pm

**BOOTH EQUIPMENT:** Each 6' x 10 and 6' x 20' booth space includes the following:

> 8' high drapery backwall - blue 3' high drapery sidewall - blue One (1) 6' x 2' skirted table – blue Two (2) fabric sled base chairs