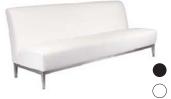

**EXHIBITOR MOVE-OUT:** Wednesday, April 2, 2025 5:00 pm - 7:00 pm

**BOOTH EQUIPMENT:** Each 6' x 10 and 6' x 20' booth space includes the following:

> 8' high drapery backwall - blue 3' high drapery sidewall - blue One (1) 6' x 2' skirted table – blue Two (2) fabric sled base chairs