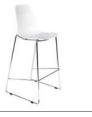

**EXHIBITOR MOVE-OUT:** Wednesday, April 2, 2025 5:00 pm - 7:00 pm

**BOOTH EQUIPMENT:** Each 6' x 10 and 6' x 20' booth space includes the following:

> 8' high drapery backwall - blue 3' high drapery sidewall - blue One (1) 6' x 2' skirted table – blue Two (2) fabric sled base chairs