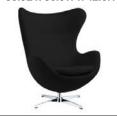

**EXHIBITOR MOVE-OUT:** Wednesday, April 2, 2025 5:00 pm - 7:00 pm

**BOOTH EQUIPMENT:** Each 6' x 10 and 6' x 20' booth space includes the following:

> 8' high drapery backwall - blue 3' high drapery sidewall - blue One (1) 6' x 2' skirted table – blue Two (2) fabric sled base chairs