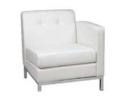

**EXHIBITOR MOVE-OUT:** Wednesday, April 2, 2025 5:00 pm - 7:00 pm

**BOOTH EQUIPMENT:** Each 6' x 10 and 6' x 20' booth space includes the following:

> 8' high drapery backwall - blue 3' high drapery sidewall - blue One (1) 6' x 2' skirted table – blue Two (2) fabric sled base chairs