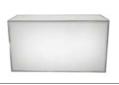

**EXHIBITOR MOVE-OUT:** Wednesday, April 2, 2025 5:00 pm - 7:00 pm

**BOOTH EQUIPMENT:** Each 6' x 10 and 6' x 20' booth space includes the following:

> 8' high drapery backwall - blue 3' high drapery sidewall - blue One (1) 6' x 2' skirted table – blue Two (2) fabric sled base chairs