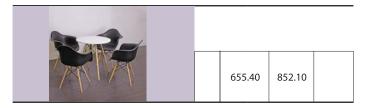

**EXHIBITOR MOVE-OUT:** Wednesday, April 2, 2025 5:00 pm - 7:00 pm

**BOOTH EQUIPMENT:** Each 6' x 10 and 6' x 20' booth space includes the following:

> 8' high drapery backwall - blue 3' high drapery sidewall - blue One (1) 6' x 2' skirted table – blue Two (2) fabric sled base chairs