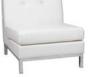

**EXHIBITOR MOVE-OUT:** Wednesday, April 2, 2025 5:00 pm - 7:00 pm

**BOOTH EQUIPMENT:** Each 6' x 10 and 6' x 20' booth space includes the following:

> 8' high drapery backwall - blue 3' high drapery sidewall - blue One (1) 6' x 2' skirted table – blue Two (2) fabric sled base chairs