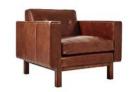

**EXHIBITOR MOVE-OUT:** Wednesday, April 2, 2025 5:00 pm - 7:00 pm

**BOOTH EQUIPMENT:** Each 6' x 10 and 6' x 20' booth space includes the following:

> 8' high drapery backwall - blue 3' high drapery sidewall - blue One (1) 6' x 2' skirted table – blue Two (2) fabric sled base chairs