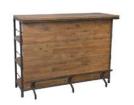

**EXHIBITOR MOVE-OUT:** Wednesday, April 2, 2025 5:00 pm - 7:00 pm

**BOOTH EQUIPMENT:** Each 6' x 10 and 6' x 20' booth space includes the following:

> 8' high drapery backwall - blue 3' high drapery sidewall - blue One (1) 6' x 2' skirted table – blue Two (2) fabric sled base chairs