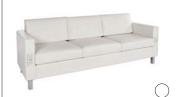

**EXHIBITOR MOVE-OUT:** Wednesday, April 2, 2025 5:00 pm - 7:00 pm

**BOOTH EQUIPMENT:** Each 6' x 10 and 6' x 20' booth space includes the following:

> 8' high drapery backwall - blue 3' high drapery sidewall - blue One (1) 6' x 2' skirted table – blue Two (2) fabric sled base chairs