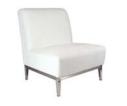

**EXHIBITOR MOVE-OUT:** Wednesday, April 2, 2025 5:00 pm - 7:00 pm

**BOOTH EQUIPMENT:** Each 6' x 10 and 6' x 20' booth space includes the following:

> 8' high drapery backwall - blue 3' high drapery sidewall - blue One (1) 6' x 2' skirted table – blue Two (2) fabric sled base chairs