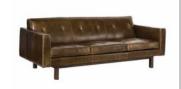

**EXHIBITOR MOVE-OUT:** Wednesday, April 2, 2025 5:00 pm - 7:00 pm

**BOOTH EQUIPMENT:** Each 6' x 10 and 6' x 20' booth space includes the following:

> 8' high drapery backwall - blue 3' high drapery sidewall - blue One (1) 6' x 2' skirted table – blue Two (2) fabric sled base chairs