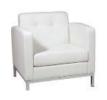

**EXHIBITOR MOVE-OUT:** Wednesday, April 2, 2025 5:00 pm - 7:00 pm

**BOOTH EQUIPMENT:** Each 6' x 10 and 6' x 20' booth space includes the following:

> 8' high drapery backwall - blue 3' high drapery sidewall - blue One (1) 6' x 2' skirted table – blue Two (2) fabric sled base chairs