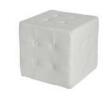

**EXHIBITOR MOVE-OUT:** Wednesday, April 2, 2025 5:00 pm - 7:00 pm

**BOOTH EQUIPMENT:** Each 6' x 10 and 6' x 20' booth space includes the following:

> 8' high drapery backwall - blue 3' high drapery sidewall - blue One (1) 6' x 2' skirted table – blue Two (2) fabric sled base chairs