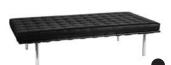

**EXHIBITOR MOVE-OUT:** Wednesday, April 2, 2025 5:00 pm - 7:00 pm

**BOOTH EQUIPMENT:** Each 6' x 10 and 6' x 20' booth space includes the following:

> 8' high drapery backwall - blue 3' high drapery sidewall - blue One (1) 6' x 2' skirted table – blue Two (2) fabric sled base chairs