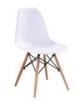

**EXHIBITOR MOVE-OUT:** Wednesday, April 2, 2025 5:00 pm - 7:00 pm

**BOOTH EQUIPMENT:** Each 6' x 10 and 6' x 20' booth space includes the following:

> 8' high drapery backwall - blue 3' high drapery sidewall - blue One (1) 6' x 2' skirted table – blue Two (2) fabric sled base chairs