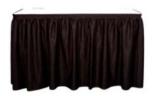

**EXHIBITOR MOVE-OUT:** Wednesday, April 2, 2025 5:00 pm - 7:00 pm

**BOOTH EQUIPMENT:** Each 6' x 10 and 6' x 20' booth space includes the following:

> 8' high drapery backwall - blue 3' high drapery sidewall - blue One (1) 6' x 2' skirted table – blue Two (2) fabric sled base chairs